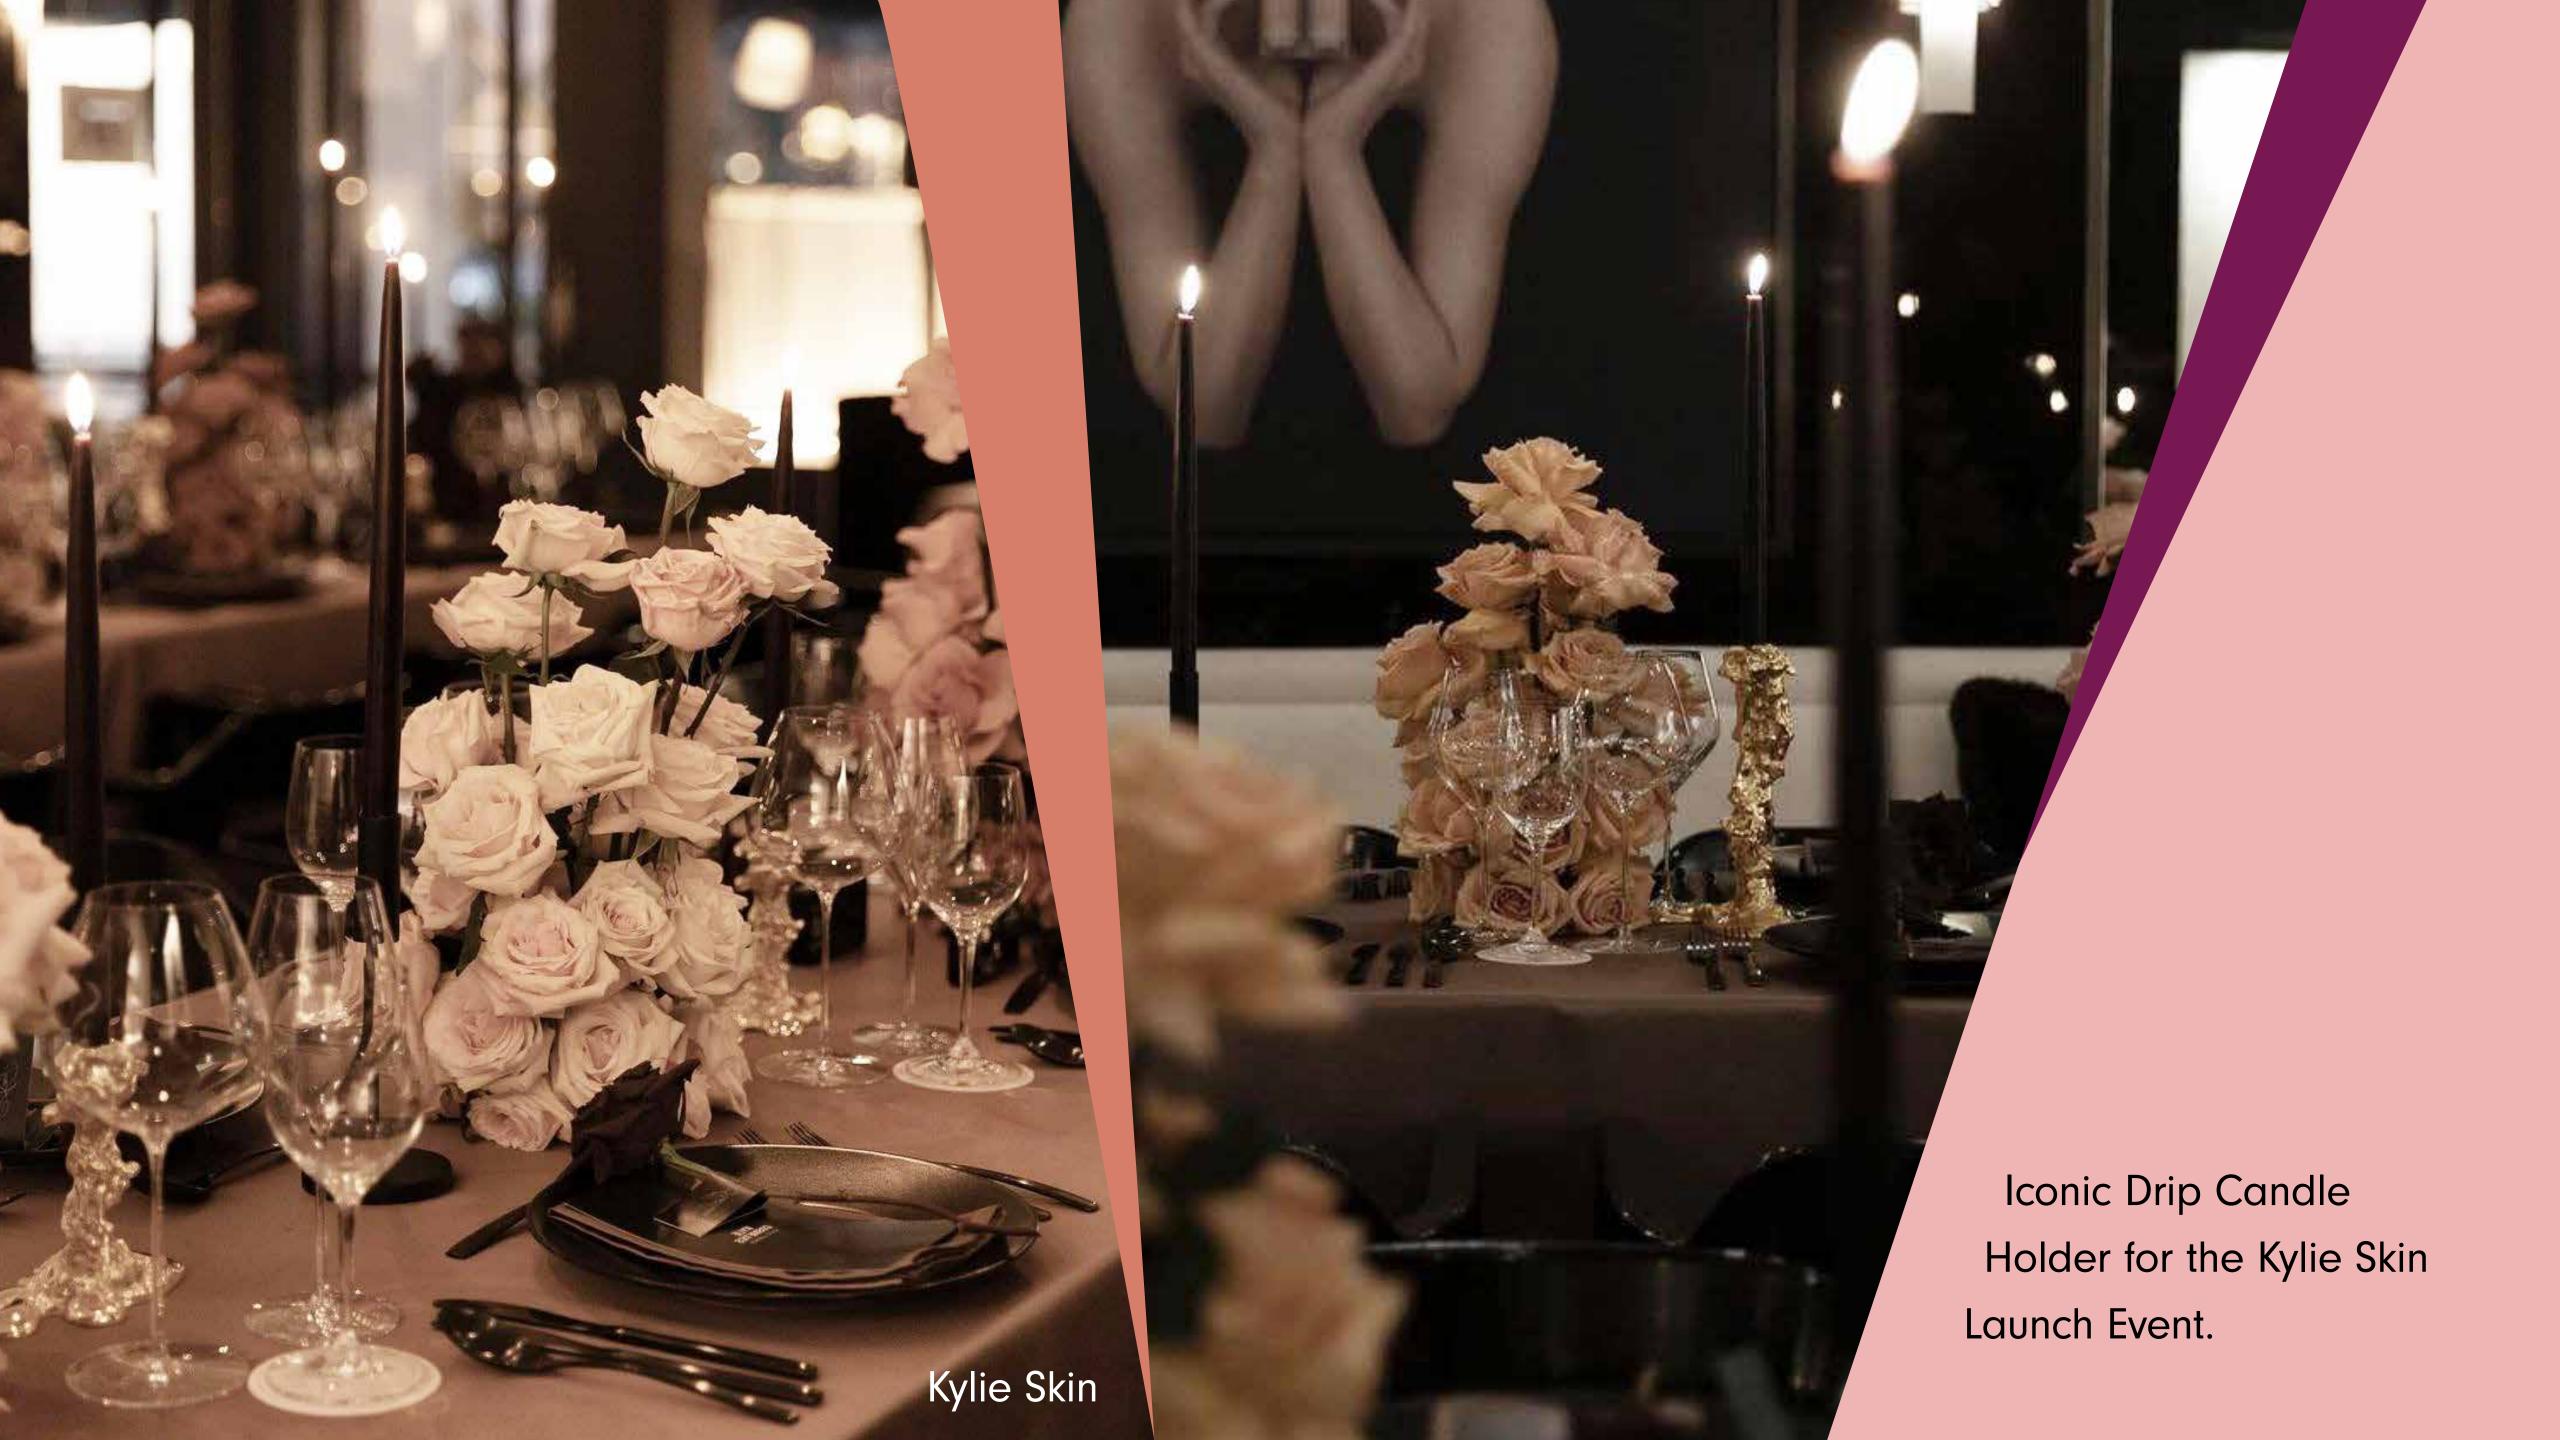

#### Socials

Iconic Drip candle holder as seen on 'Emily in Paris' actress, Camille Razat's home tour featured on Elle Decoration FR's instagram.

The **POLSPOTTEN** design journey is as playful and accessible as ever: with a vibrant physical brand store, accessible online platform and through all trusted global clients!