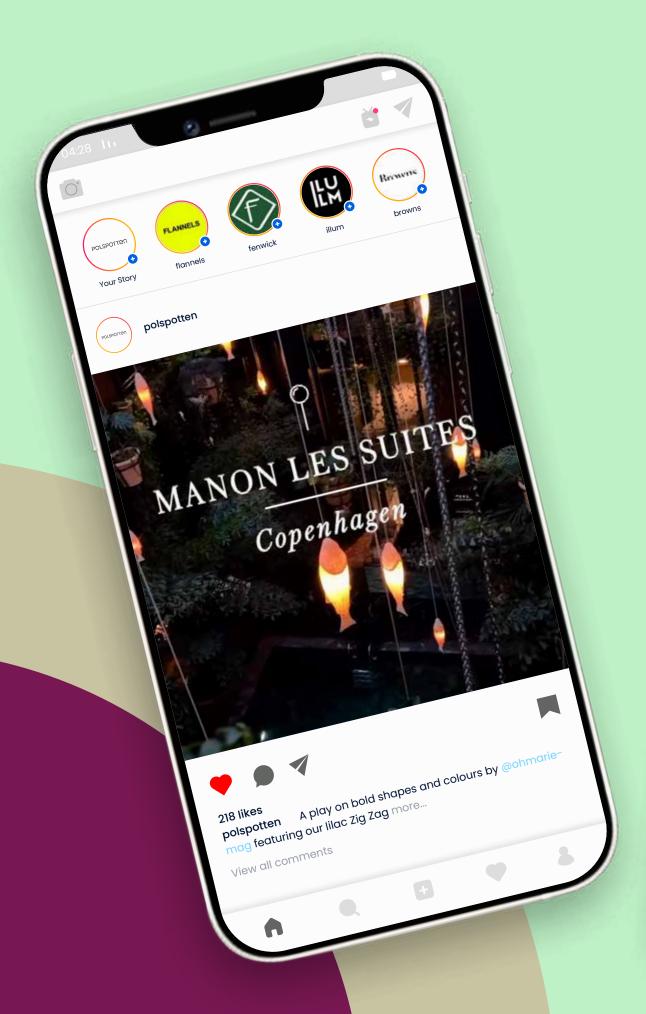

#### Socials

Iconic Drip candle holder as seen on 'Emily in Paris' actress, Camille Razat's home tour featured on Elle Decoration FR's instagram.

The **POLSPOTTEN** design journey is as playful and accessible as ever: with a vibrant physical brand store, accessible online platform and through all trusted global clients!