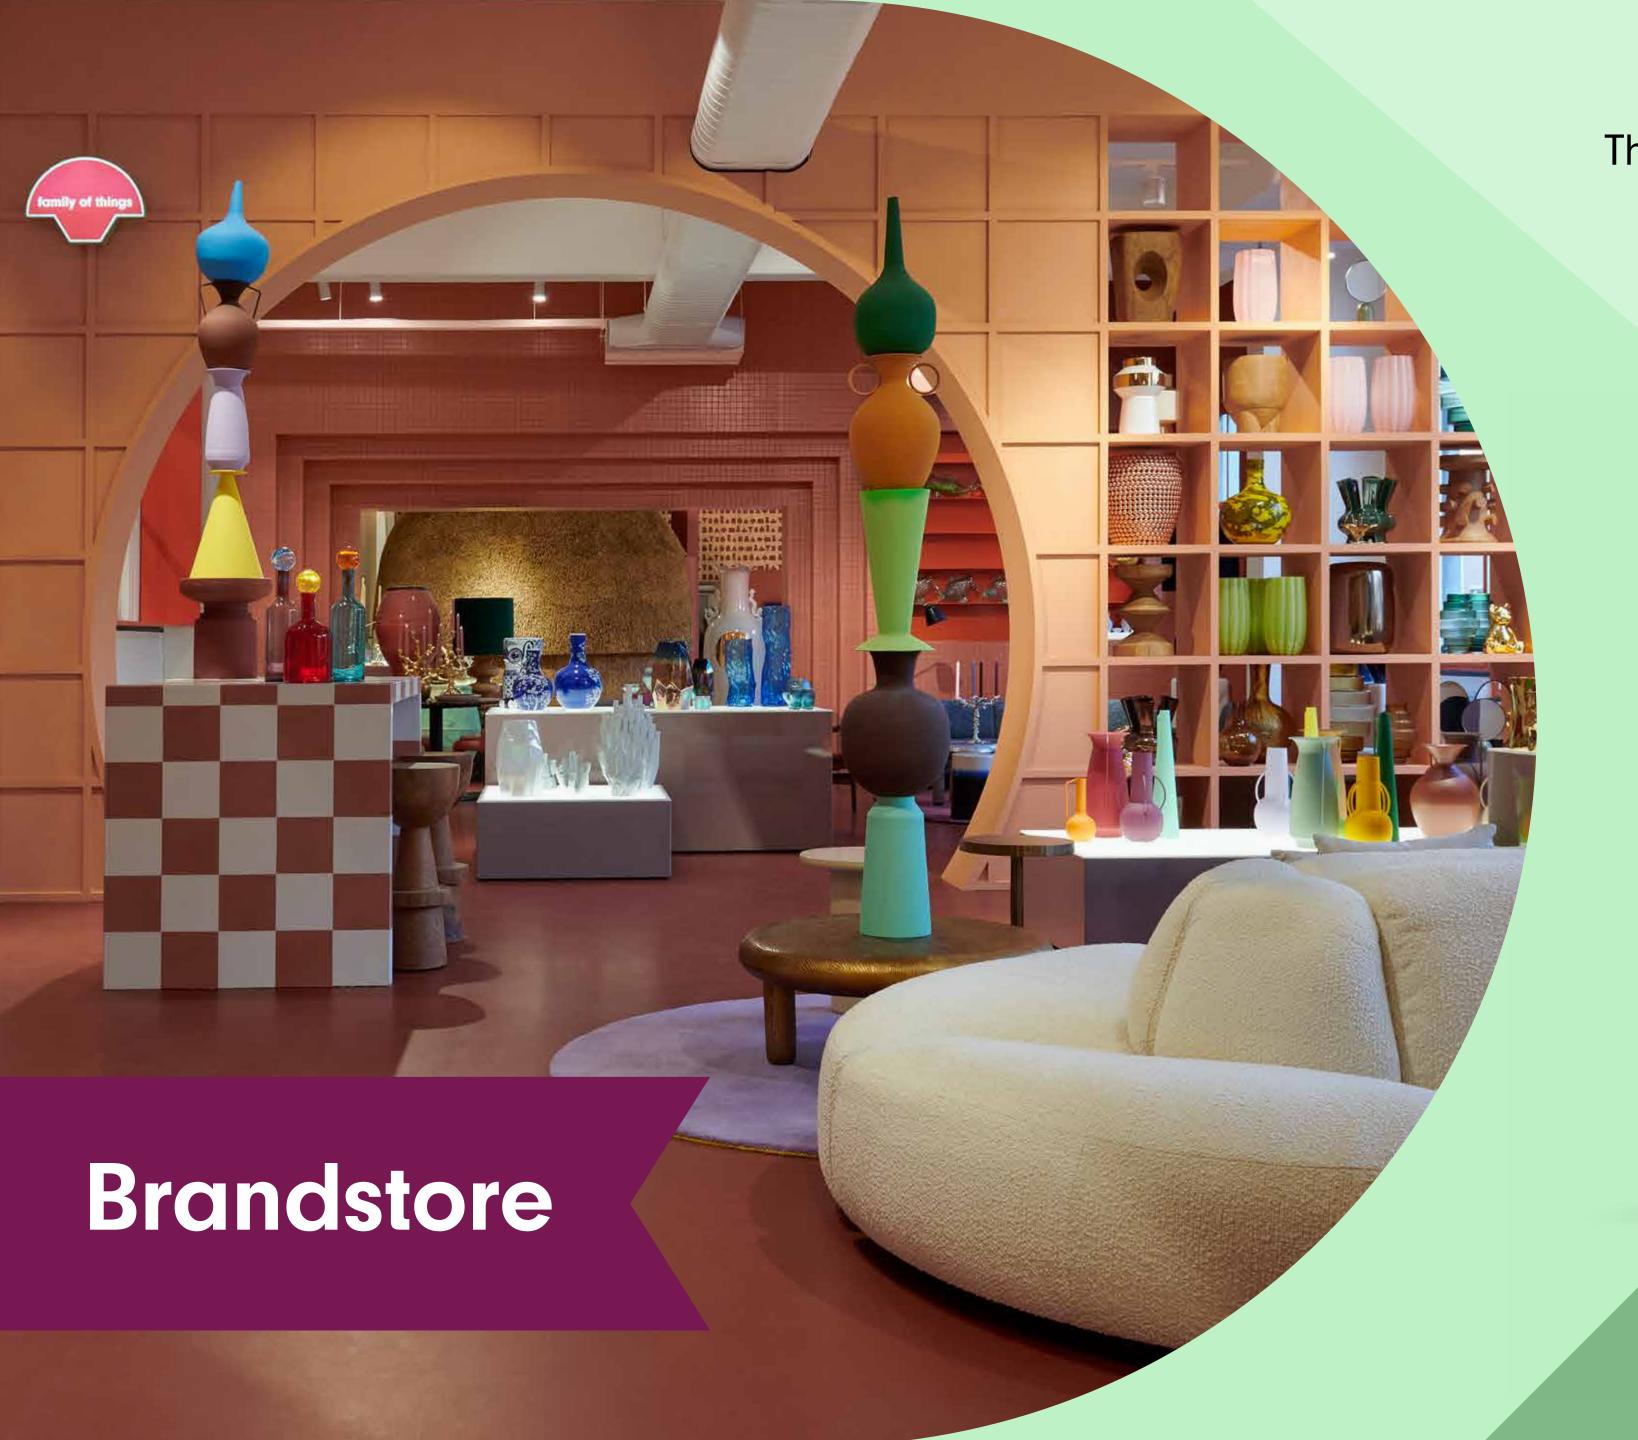

#### Socials

Iconic Drip candle holder as seen on 'Emily in Paris' actress, Camille Razat's home tour featured on Elle Decoration FR's instagram.

The **POLSPOTTEN** design journey is as playful and accessible as ever: with a vibrant physical brand store, accessible online platform and through all trusted global clients!