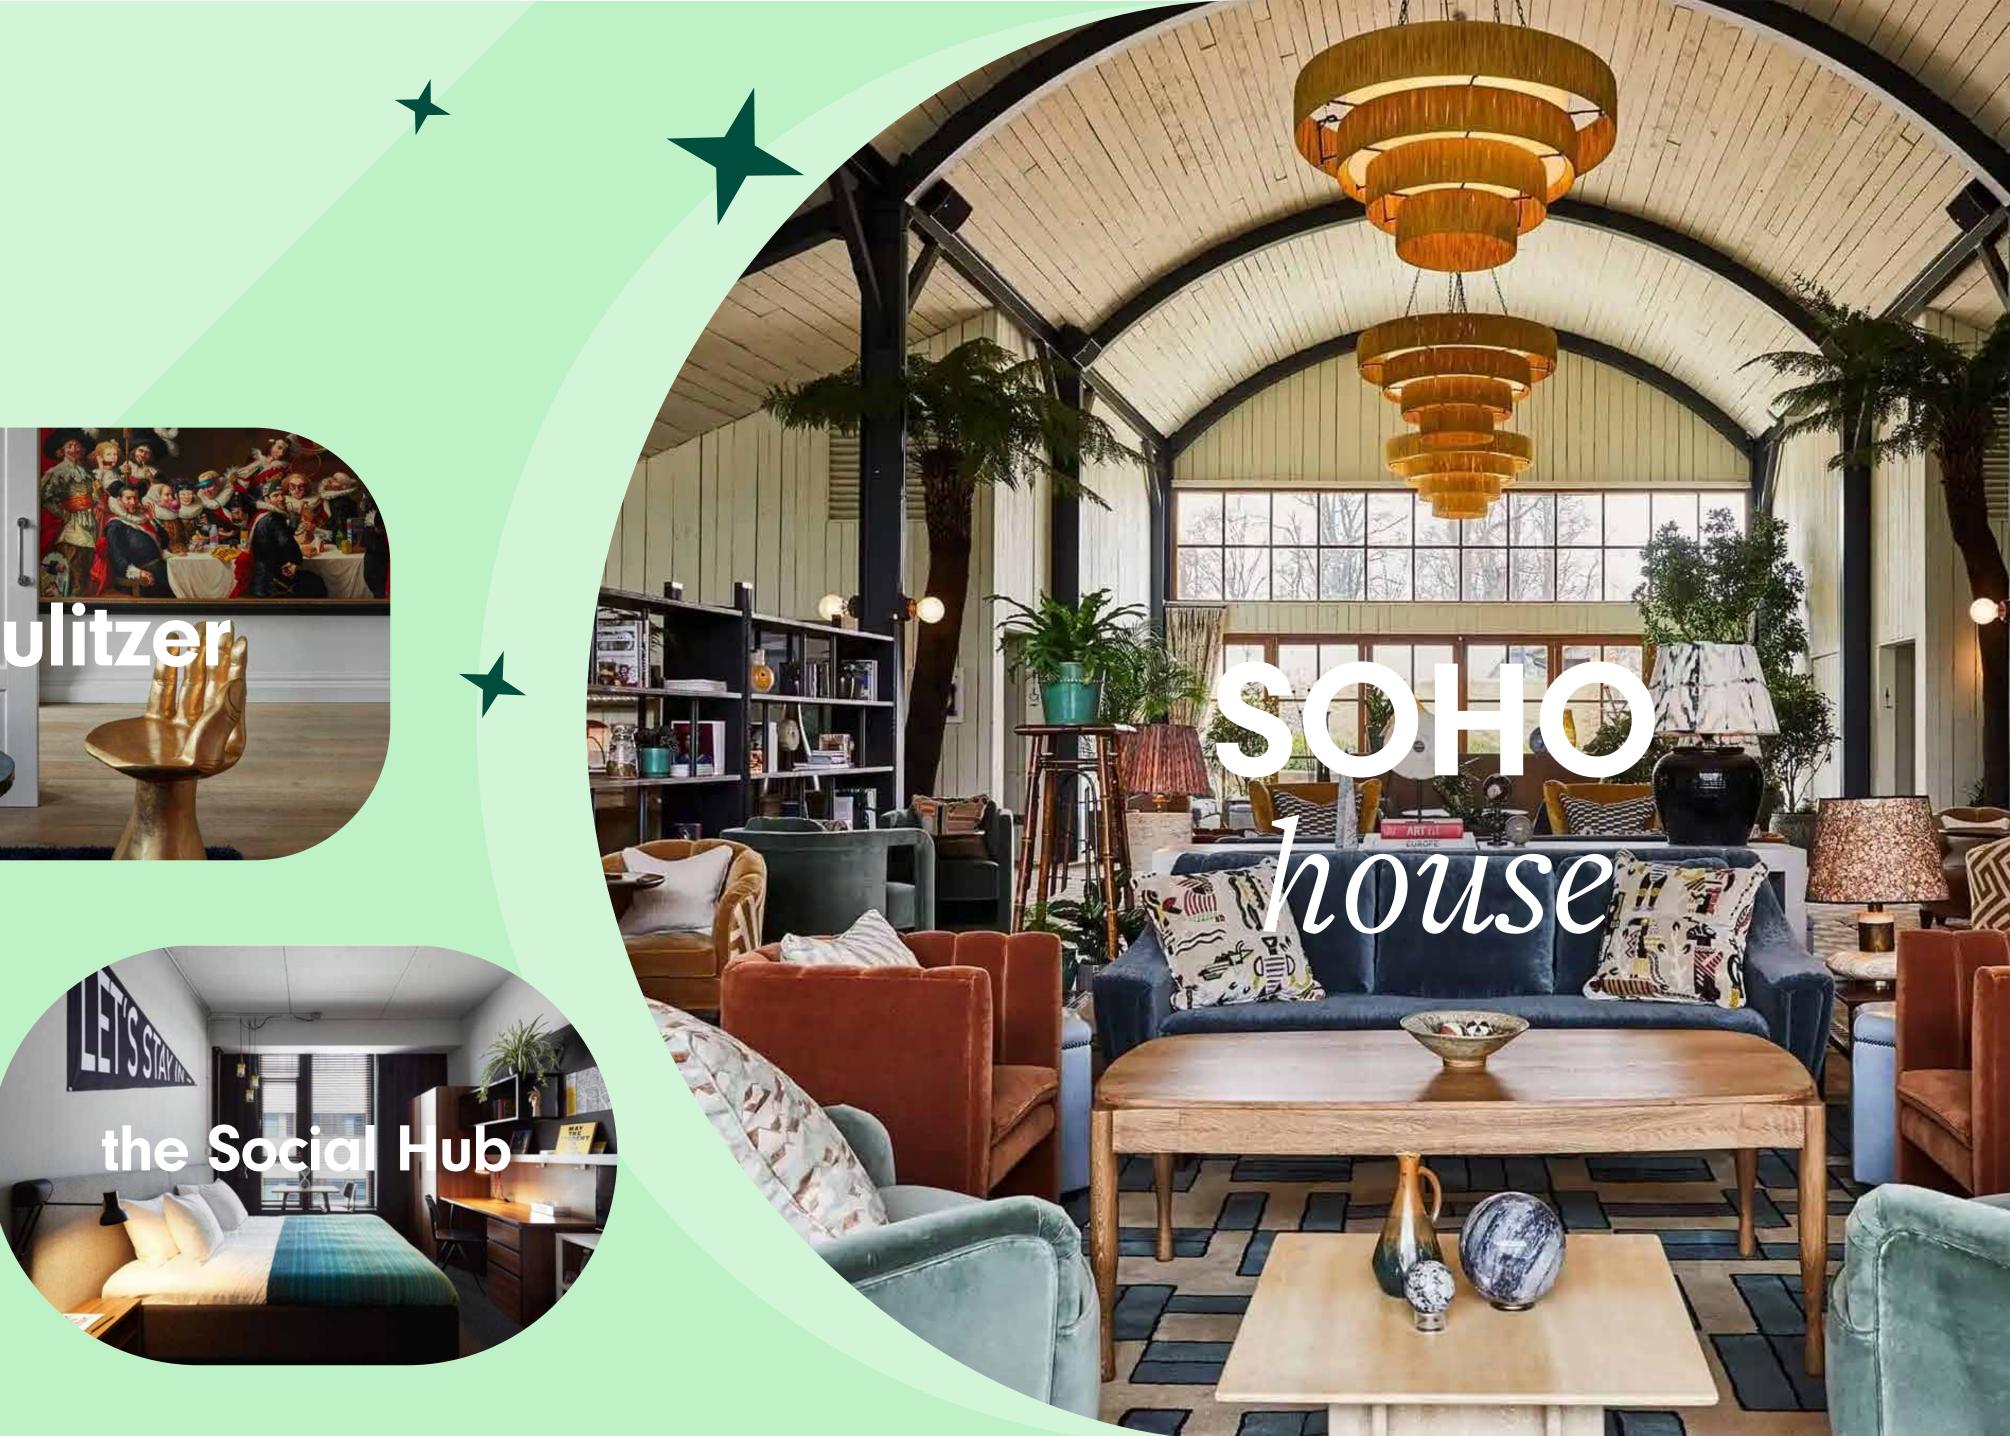

EN to life

Bold, playful, and culturally connected. Each image captures our spirit, inviting you into our world.



conner.

Kylie Skin

Iconic Drip Candle Holder for the Kylie Skin Launch Event.



n



# From LONDON to ► MILAN

POLSPOTTEN tablescapes during Milan Design Week and at the Flannels HOME X POLSPOTTEN brand campaign launch.

Flannels HOME x POLSPOTTEN

POLSPOTIBI

233

Salone del Mobile 2024







#### Emily in Paris

Iconic Drip candle holder as seen on 'Emily in Paris' actress, Camille Razat's home tour featured on Elle Decoration FR's instagram.





family of thing

The **POLSPOTTEN** design journey is as playful and accessible as ever: with a vibrant physical brand store, accessible online platform and through all trusted global clients!



#### polspotten.com















## Restaurants

## Botanic

X

Cio

C

**8383** 



# De ibrie





## POLSPOTTER