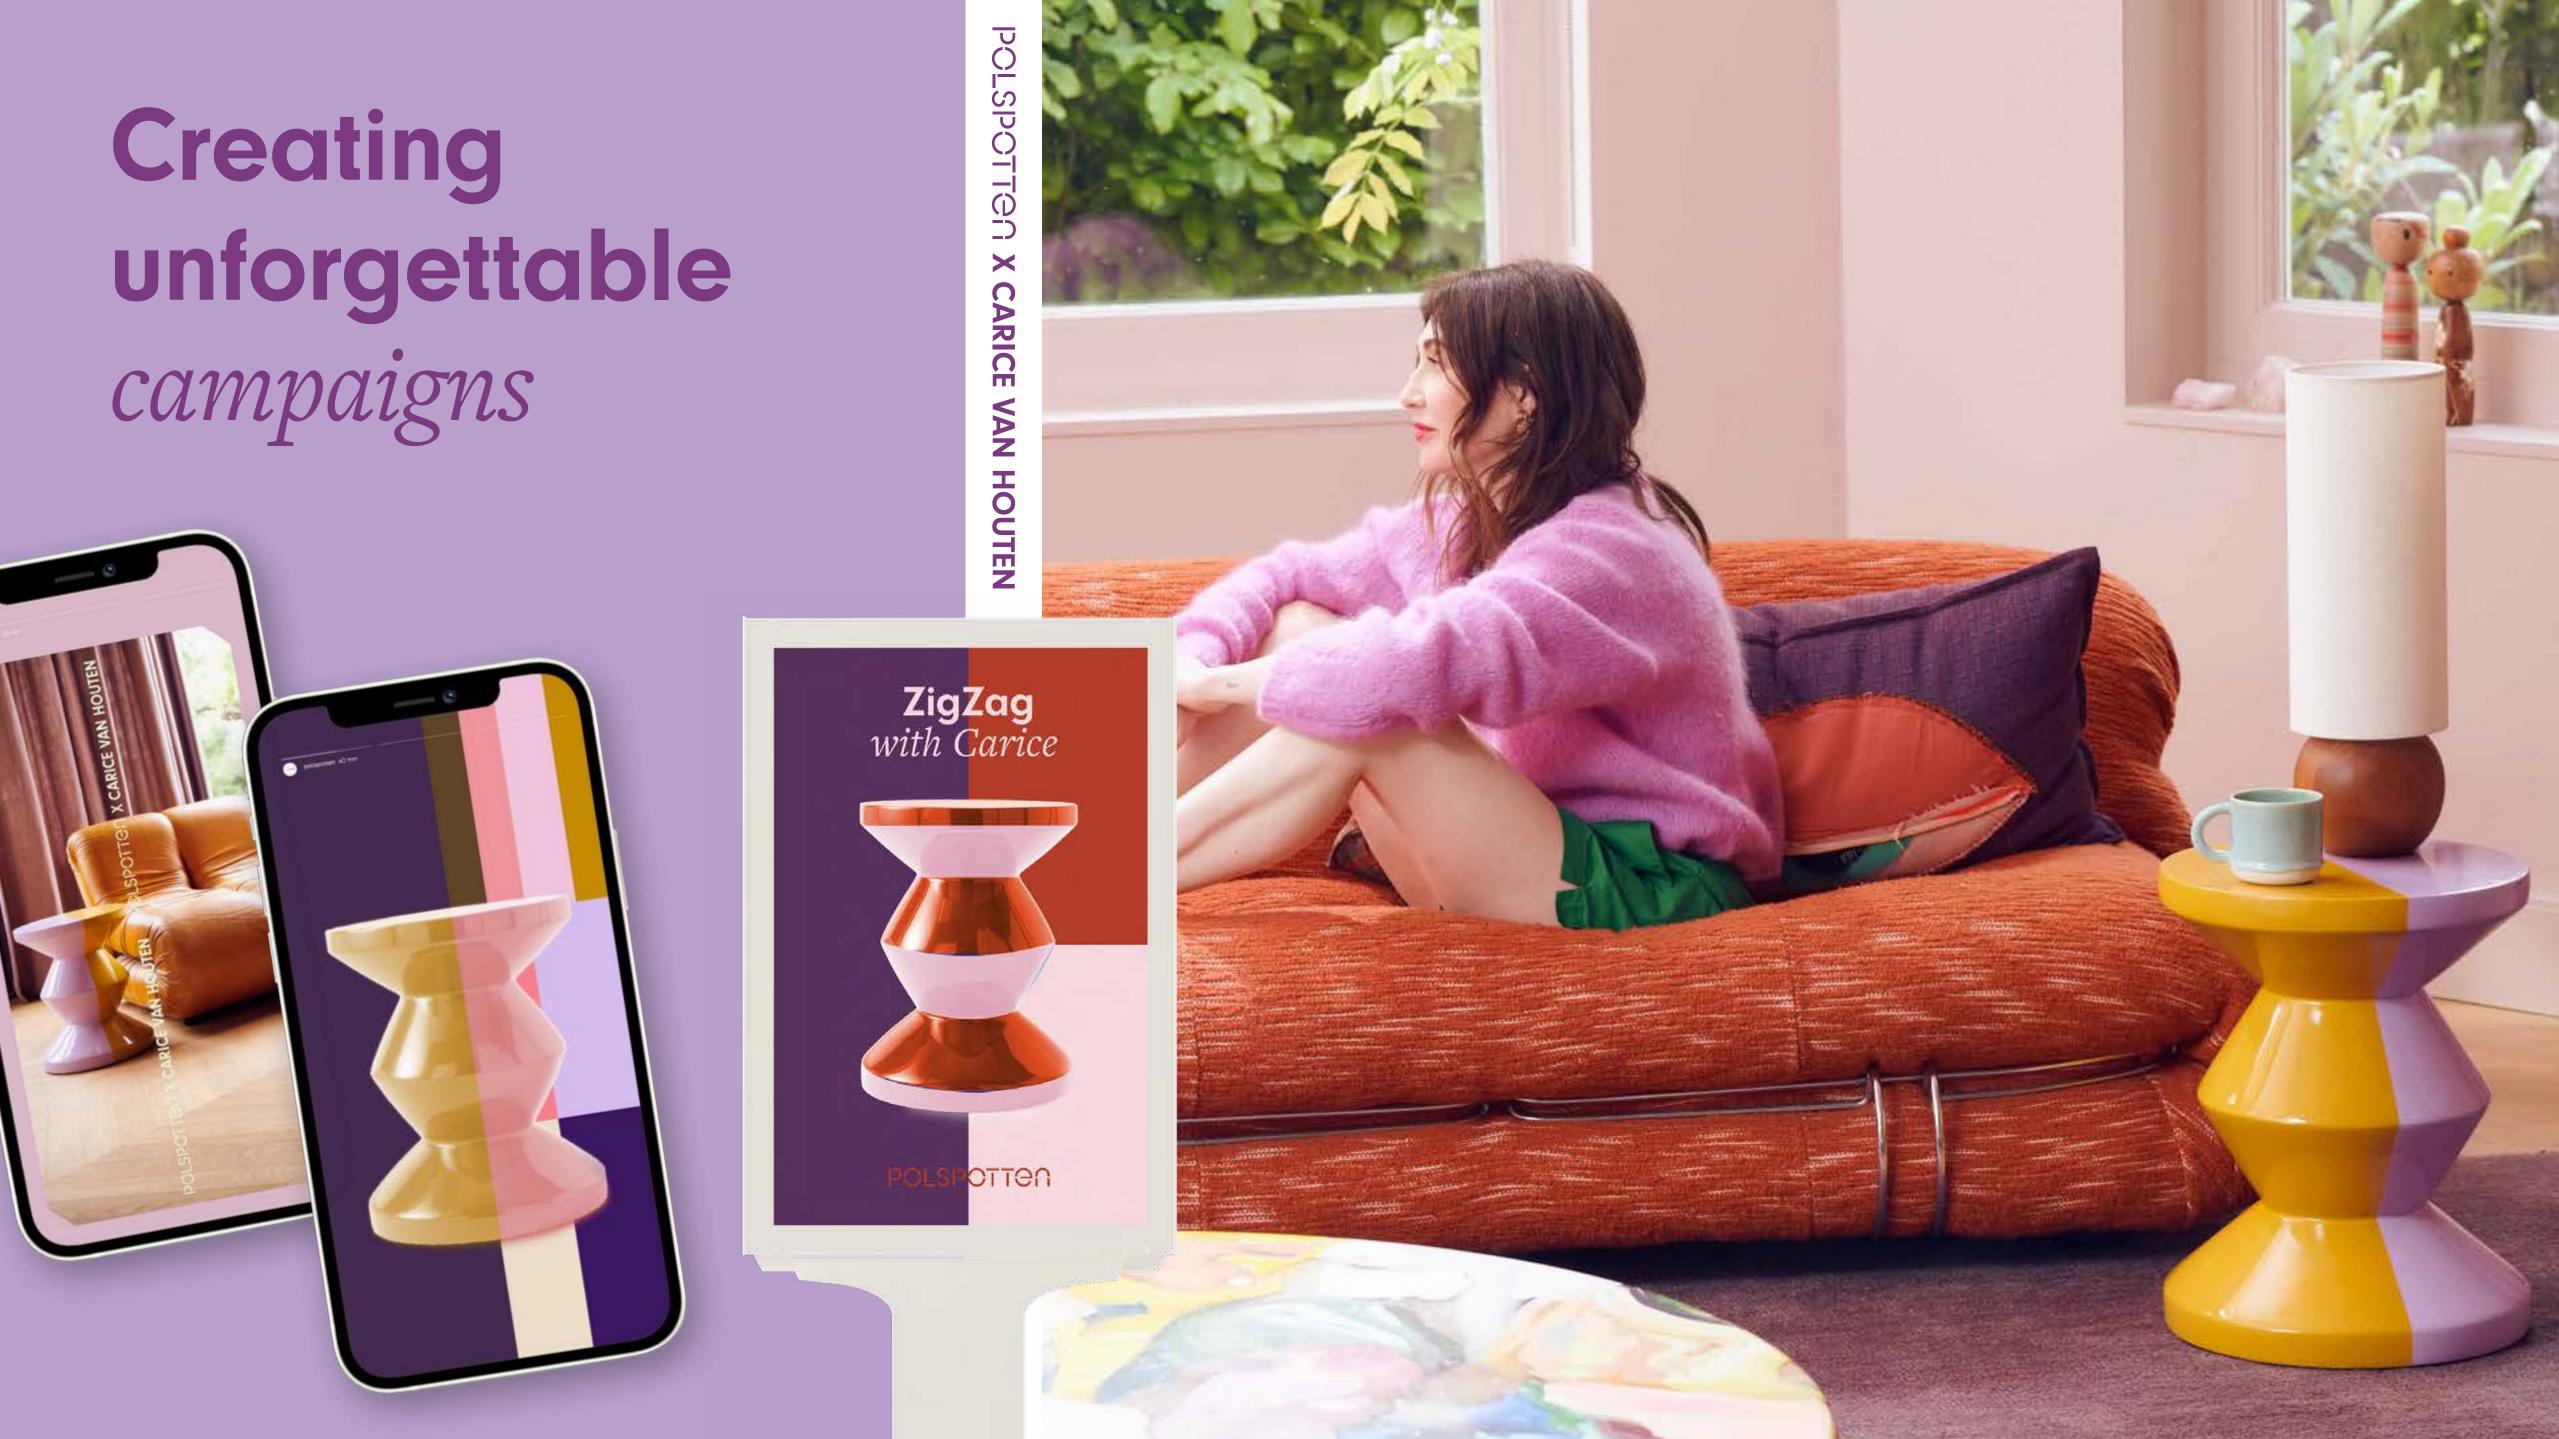

# From LONDON to ► MILAN

POLSPOTTEN tablescapes during Milan Design Week and at the Flannels HOME X POLSPOTTEN brand campaign launch.

Flannels HOME x POLSPOTTEN

POLSPOTIBI

233

Salone del Mobile 2024

#### Emily in Paris

Iconic Drip candle holder as seen on 'Emily in Paris' actress, Camille Razat's home tour featured on Elle Decoration FR's instagram.

family of thing

The **POLSPOTTEN** design journey is as playful and accessible as ever: with a vibrant physical brand store, accessible online platform and through all trusted global clients!