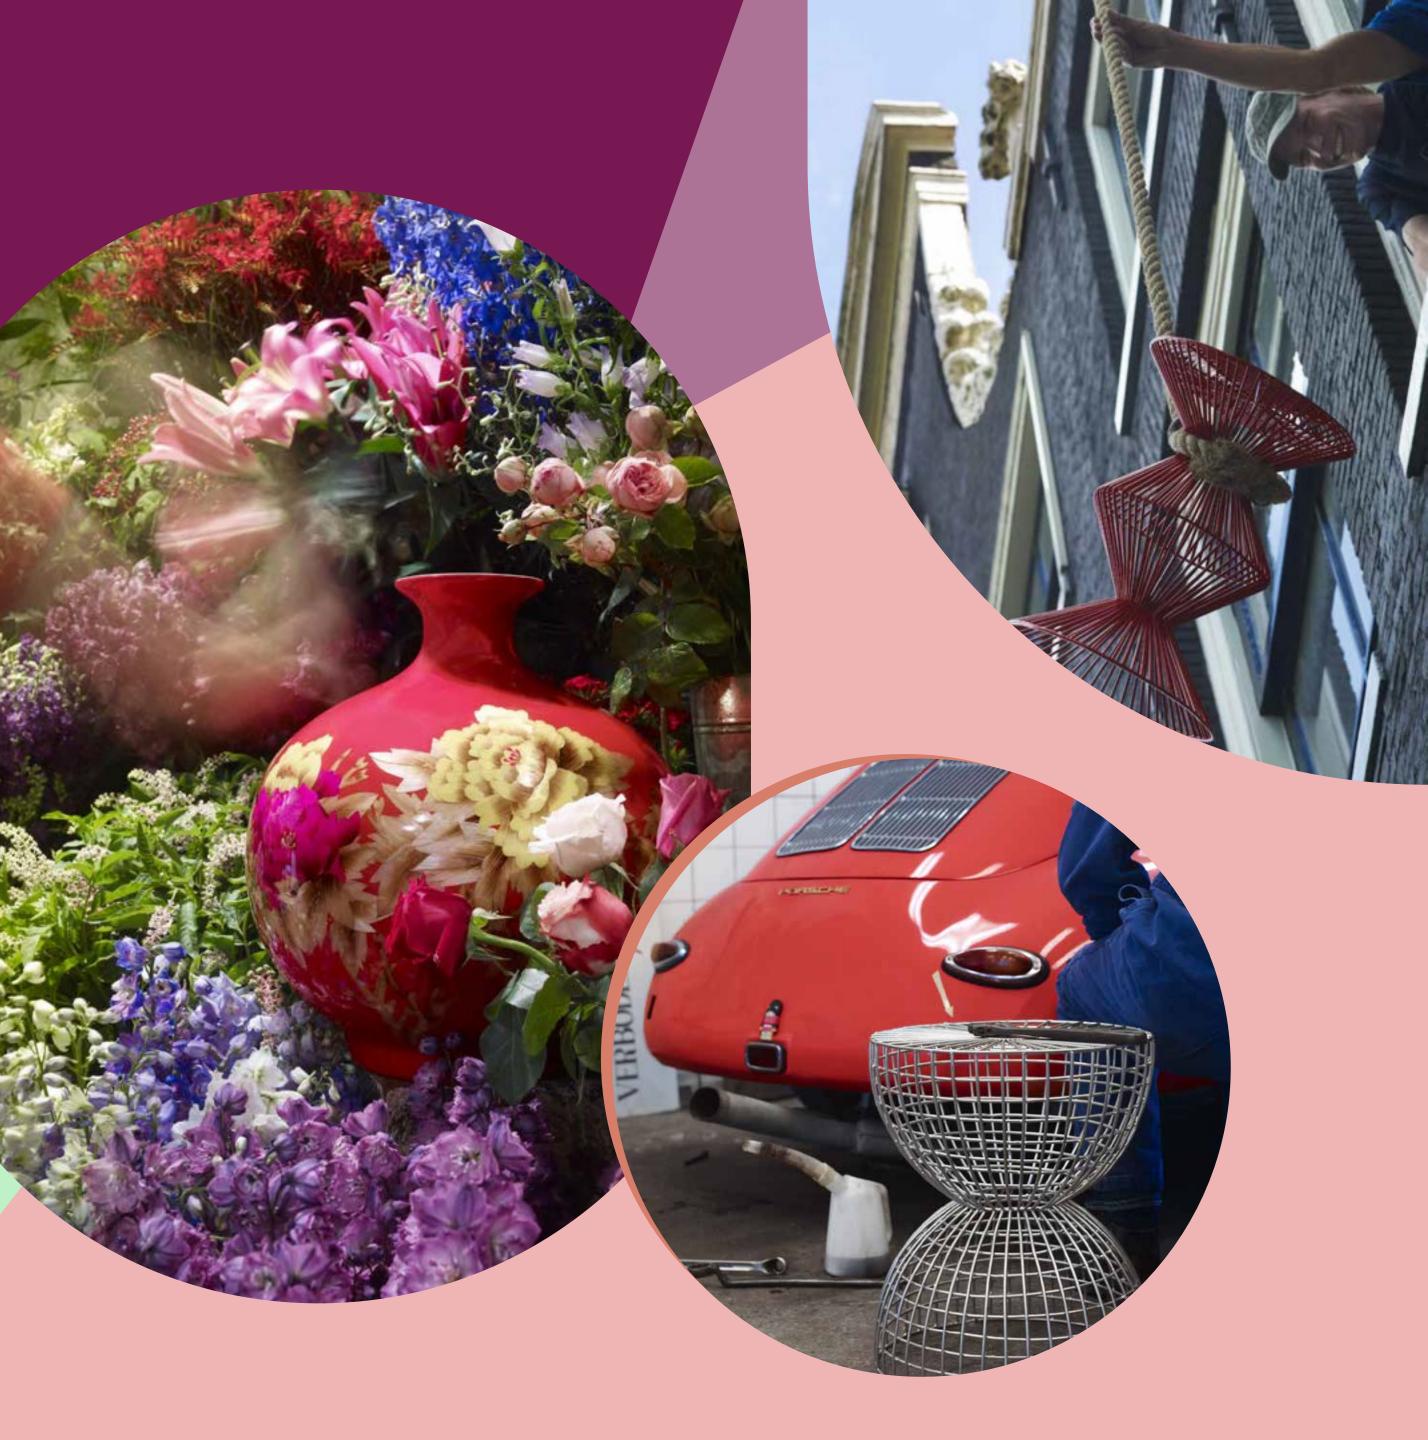

#### ELLE FRAME VOULE de zeen

Bringing the vibrant world of POLSPOTTEN to life

Bold, playful, and culturally connected. Each image captures our spirit, inviting you into our world.

conner.

Kylie Skin

Iconic Drip Candle Holder for the Kylie Skin Launch Event.